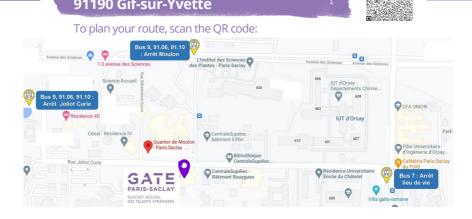

## Open from

August 30 to December 17, 2021, Monday to Friday 9:00 am to 4:00 pm

To make an appointment at GATE or to get help online

Consult https://gate.paris-saclay.fr

The GATE is moving, new address: Bâtiment Bréguet, 3 Rue Joliot Curie, 91190 Gif-sur-Yvette